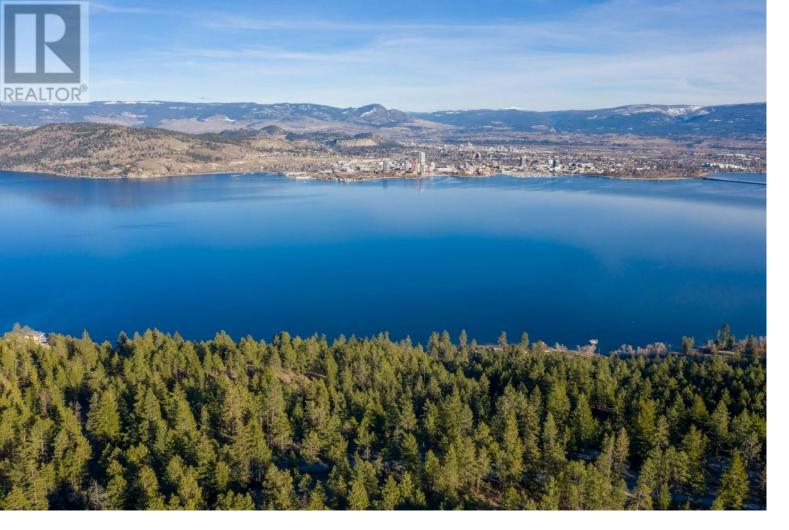

## 1135 Westside Road West Kelowna British Columbia

\$5,900,000

8.747 Acre lakeshore property! 200 feet of frontage on Okanagan Lake, and adjoining Rose valley Regional Park. Property is disected with road frontage on 3 roads: Westside Rd, Bear Creek Rd and Bowes Rd. Lakeshore parcel approx. 1 acre, internal parcel between Westside and Bear Creek Rds - approx. 5 ac, and upper bench 2.5 acres. Located in Raymer Bay CDA (Comprehensive Dev Area). Adjoining site has an applicaction for development. (NB. - Photos taken before 2023 fire) (id:6769)