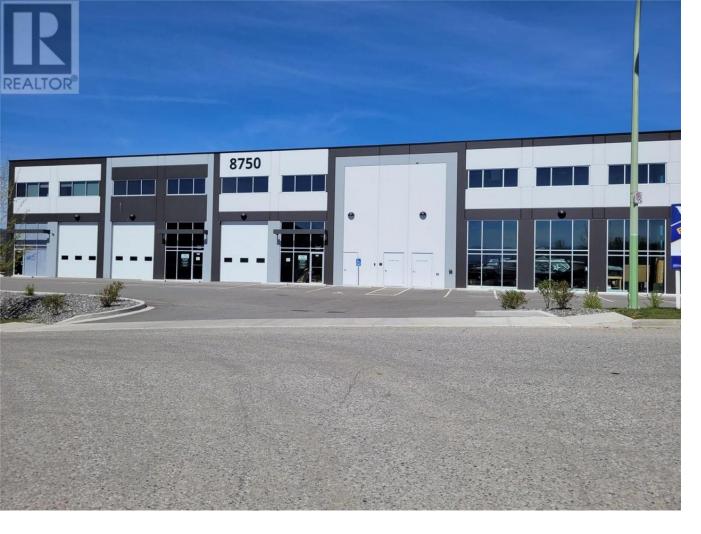

## 8750 Jim Bailey Crescent 114 Kelowna British Columbia

\$1,100,000

2,536 SF industrial unit for sale in the Jim Bailey Industrial Centre. Large unit with up to 26 ft ceiling height. Grade level loading with 12' x 14' o/h door. Lots of power with 225 AMP 3-phase electrical main panel. Heating is gas fired suspended unit, overhead lighting and fully sprinklered. Small reception office space and rear washroom on ground floor. 2 designated parking stalls in front of the unit. I3 zoning allows a wide variety of industrial uses. Easy access to Highway 97 N, minutes away from Kelowna International Airport, Highway 33. Full set of Architectural drawing in supplements. Ask LB about potential share purchase. (id:6769)