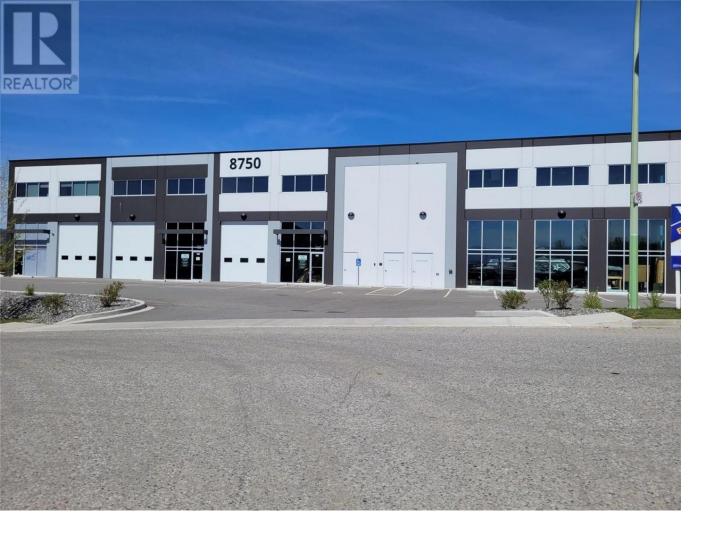

## 8750 Jim Bailey Crescent 114 Kelowna British Columbia

\$18

2,536 SF industrial unit for lease in the Jim Bailey Industrial Centre. Large unit with up to 26 ft ceiling height. Grade level loading with 12' x 14' o/h door. Lots of power with 225 AMP 3-phase electrical main panel. Heating is gas fired suspended unit, overhead lighting and fully sprinklered. Small reception office space and rear washroom on ground floor. 2 designated parking stalls in front of the unit. I3 zoning allows a wide variety of industrial uses. Easy access to Highway 97 N, minutes away from Kelowna International Airport, Highway 33. (id:6769)