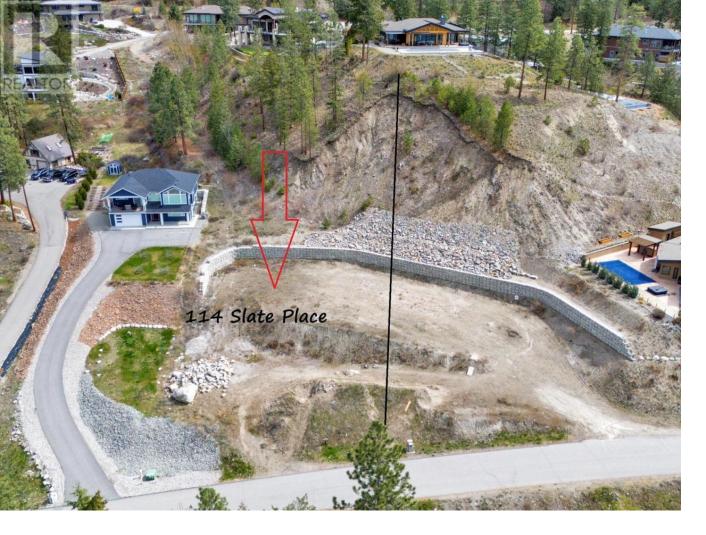

## 114 SLATE Place Naramata British Columbia

\$339,900

Side by side building lots in Naramata Benchlands. Each lot is over a half acre and provides amazing Lake and Mountain Views. These build ready lots can be purchased together or separately. Combined you have 1.25 acres to build your dream home and perhaps a carriage house with room for vines as well. Endless Options on a flat footprint. An Engineered retaining wall is already in place. Close access to the Naramata Village with the KVR Trail right close by. Tucked away on a cul-de-sac, peace and quiet await. For more information, please contact LS. (id:6769)