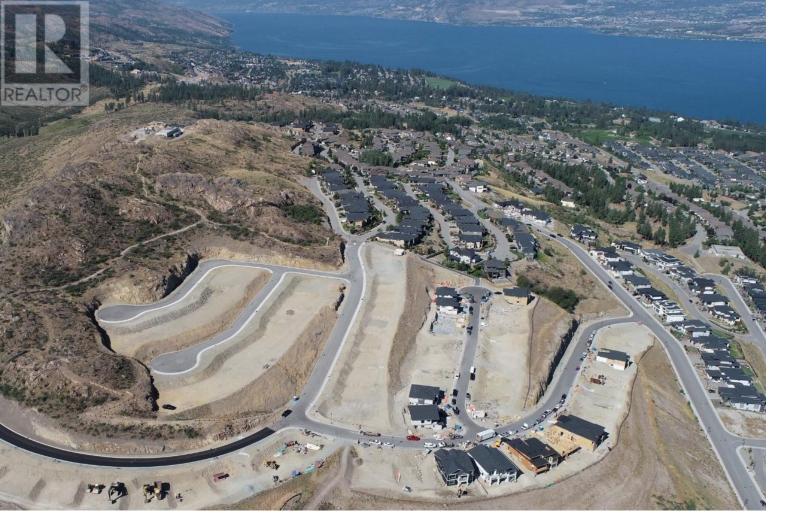

## 1140 Hewetson Avenue Kelowna British Columbia

\$579,900

This stunning home site provides sweeping views of Lake Okanagan! Purchase this lot, and choose your own builder to build your dream home. Located in the ever popular Upper Mission community, Trailhead at the Ponds, be near retail amenities, biking trails and more within minutes. The Mission Village commercial site is under construction and only moments away from this exceptional community. The lot is sold as is, community architectural guidelines are required to be adhered to and a compliance deposit is also required. (id:6769)