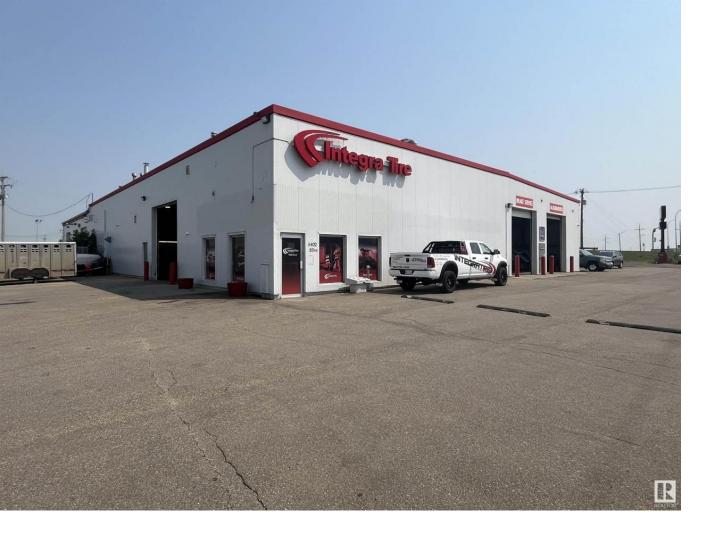

## Fort Saskatchewan Alberta

\$5,400,000

The Subject Property represents a stable, income-producing asset operating on carefree NNN leases secured by various tenants. It is comprised of 2 separately titled parcels totaling 3.95 acres with 22,651.50 square feet of leasable building area. Located off a busy Highway 15, this property has easy access to all major transportation routes that service Western Canada as well as global markets. o Located along high traffic Veterans Way (Hwy 15) with great visibility and easy access within Fort Saskatchewan industrial area o Strong Tenants on net leases with current income of \$397,600 (7.36% Cap Rate) o 94.7% occupied with an additional 1,200 Sq.Ft. office/storage garage remaining. Could be utilized by new owner or potential to lease out for additional income o Fully fenced and partially paved yard o Recent upgrades to exterior facade and interior tenant improvements (id:6769)