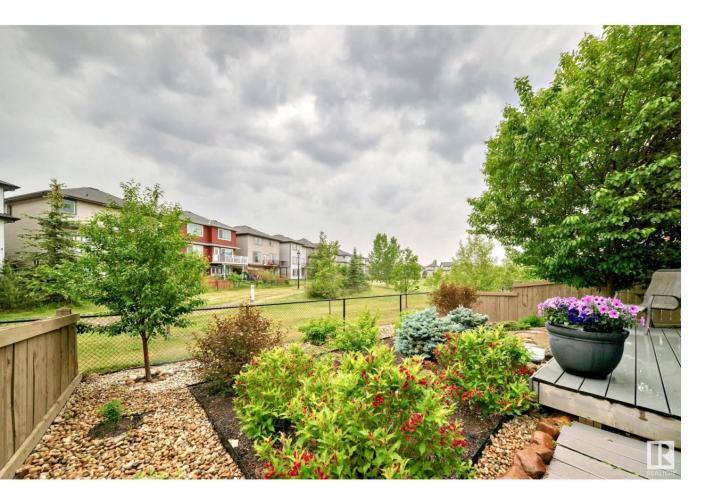

## Edmonton Alberta

BACKS ONTO GREEN SPACE, SHOWS IMMACULATE, PET/SMOKE FREE, AIR CONDITIOINING! Backs onto green space and walkway. Just steps from pond. Upgraded hardwood flooring, air-conditioning, brand-new washer and dryer. This beautiful home shows pride of ownership inside and out - guaranteed immaculate. Added bonus: both pet free and smoke free. Newer tankless HWT, microwave convection oven, two level composite deck, 24 X 22 garage. (id:6769)