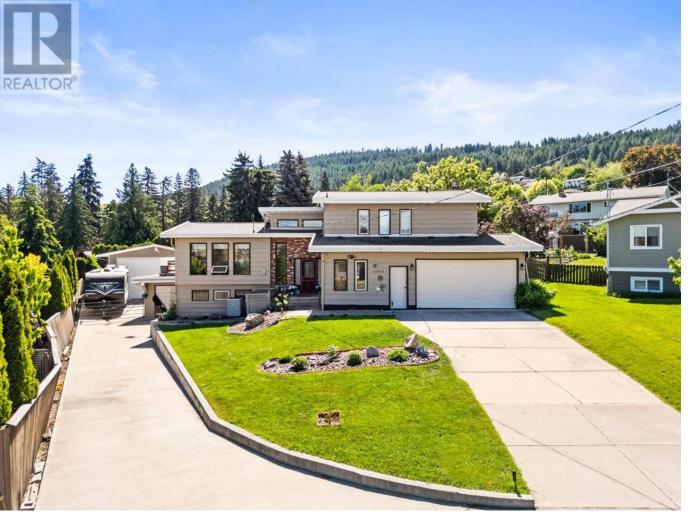

## 11410 Tassie Drive Coldstream British Columbia

\$1,247,500

RARE FIND! Looking for a beautiful family HOME with CHARACTER to make lasting MEMORIES with just under 1/2 acre in the heart of Coldstream? This home has it all! Featuring a massive 31' X 23' X 14', detached workshop/double car GARAGE, perfect for a small business or hobbies, plus two additional garages with a separate entrance. Enjoy the heated salt water POOL, 4 bedrooms, 3 bathrooms, a flex space that can be used as an office, and beautiful cedar board accents that enhance the home's character. With tons of PARKING, including space for an RV on the reinforced 140ft driveway, A/C, 200 AMPS in the home, and over \$100K in renovations, this property is move-in ready on a private 0.46 ACRE LOT. Sip your morning coffee while taking in breathtaking mountain views, grow your own vegetables in the backyard, and make this home truly your own. Additional highlights include irrigation, a fire pit, low-maintenance landscaping, rock waterfall, multiple decks, and more! Located close to local elementary and high schools, Coldstream Creek Park, Kalamalka Provincial Park, and Kalamalka Lake, this home offers both convenience and an incredible lifestyle. Come check it out! (id:6769)