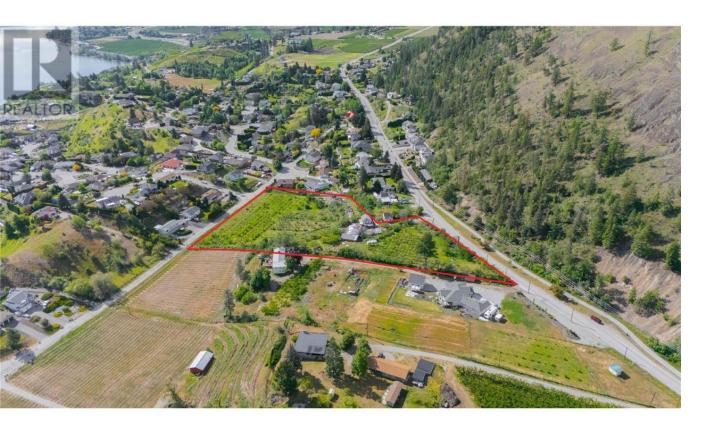

## 11415 Giants Head Road Summerland British Columbia

\$899,000

1st time offered for sale! Opportunity to own a lakeview acreage close to town. Multiple building sites on this 4.56 acre site with frontage on both Giants Head Road and Harris Road. This generational property is in the ALR with a variety of options under the A1 zoning. The current residence could be renovated if desired or potentially used as temporary accommodation while you build your new home. Older hard and soft fruit orchard is in need of attention to bring back to it's former glory. Apples, cherries, apricots, peaches, plums, hazelnuts, walnuts, and more! By appointment only, sold as is where is. (id:6769)