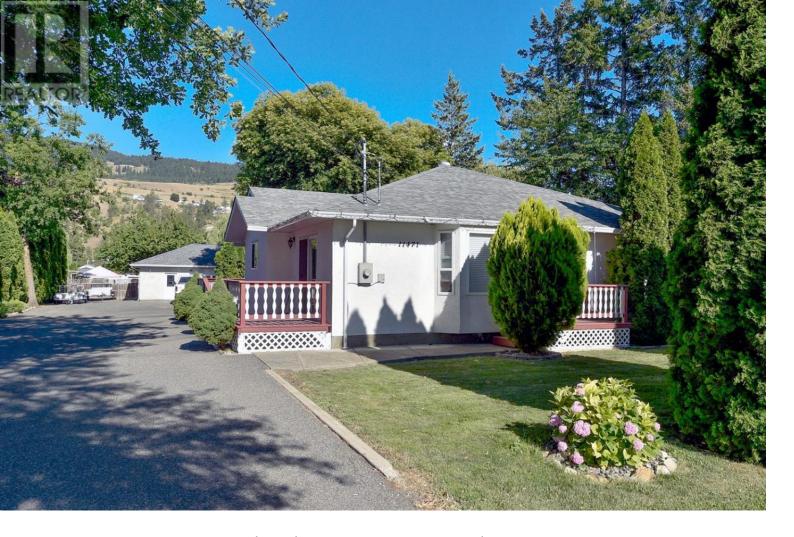

## 11471 Reiswig Road Lake Country British Columbia

\$1,125,000

Welcome Home to 11471 Reiswig Road! Located in the heart of Lake Country this home is just steps away from Beasley Park -which offers soccer fields, a playground and beach access. A little further down the road are public tennis courts and easy access to Rail Trail as well. Built in 2003 this rancher style home has 3 bedrooms, 3 bathrooms, it sits on a flat 0.34 acre lot with the detached workshop of your dreams. The workshop is 26x52 with a 2 piece bathroom, 9 foot ceilings, a vented spray booth and it's heated. Whether you're a wood worker or a car lover this shop is made for you! Not to mentioned there is an RV hook up with water and power adjacent to the shop. Contact us today for more information! (id:6769)