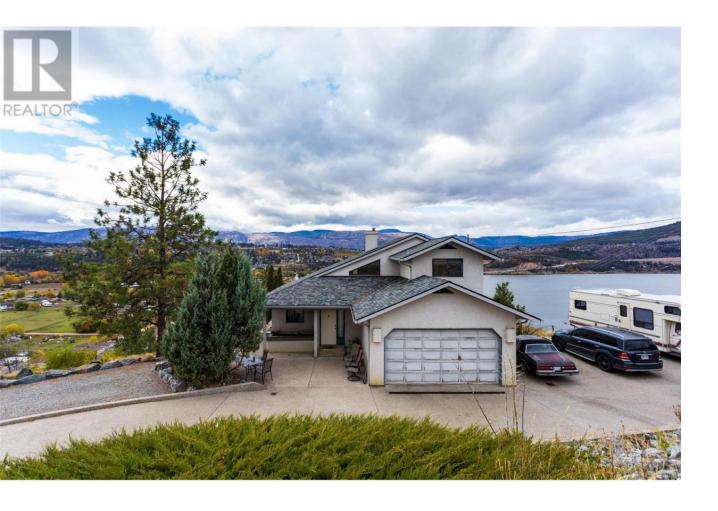

## 11482 Darlene Road Lake Country British Columbia

\$1,099,000

Discover excellent value and ultimate privacy on this unique 1.14 acre property with stunning lake views and prime subdivision potential in the heart of Lake Country. The lot's unique shape offers a long, thin arm with a panhandle fronting Lodge Rd-just a short walk from Wood Lake. This layout provides a rare opportunity to subdivide the 0.1-acre panhandle portion into its own lot, giving you options to build or sell while preserving a private acreage for your main residence on Darlene Rd. Built in the 1990s, this home maximizes the expansive lake views from all 3 levels. The main floor features kitchen, dinning living along with the master bedroom. Two additional bedrooms, an office and a bathroom are located upstairs. The lower level boasts a walkout basement with an in-law suite, ideal for multi-generational living or guest accommodations. Outside, enjoy your wrap-around deck and ample parking space for vehicles and toys, plus a double garage for added storage. Situated last on a quiet dead-end street, this property emphasises privacy with the undeveloped land next door within the ALR all within a residential neighborhood location. Enjoy being close to Peter Grier Elementary and just a 5min drive to "downtown" Lake Country offering shops, dining, and professional services. This property is perfect for those looking to invest, develop or enjoy a private retreat with immense future potential. Make this wonderful opportunity your own today! (id:6769)