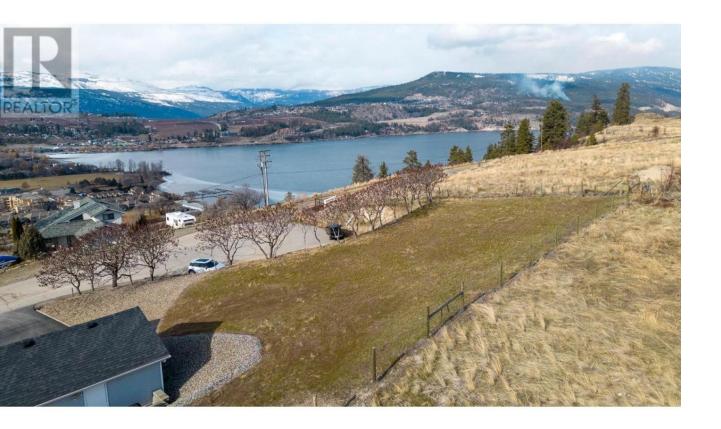

## 11487 Darlene Road Lake Country British Columbia

\$429,000

Lake-view lot located at the end of a cul-de-sac in Lake Country! This 0.22363-acre lot provides a quiet location to build your dream home with great views of the valley and Wood Lake! Backing onto hundreds of acres of ALR land, enjoy your privacy with the land being used as range land. This lot has close proximity to Peter Greer Elementary, the Rail Trail, waterfront parkland (Beasley Park), and all the wonderful amenities that Lake Country has to offer. Water, Sewer, Gas, and Power are available on the road, allowing for your future home to have all services! No GST is applicable! Note existing garage is to be removed before Completion. Call for an appointment to view! (id:6769)