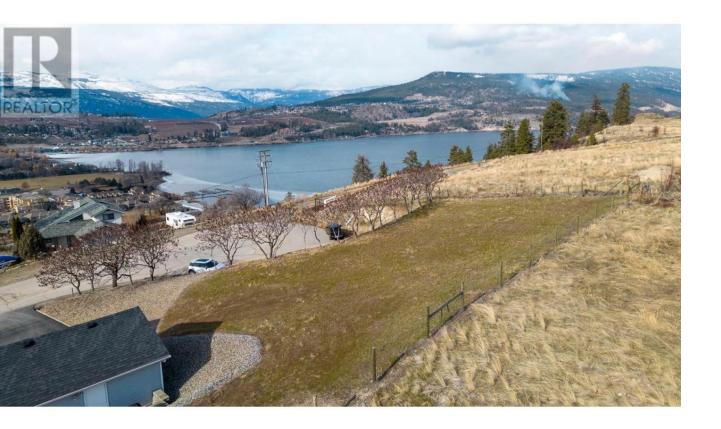

## 11487 Darlene Road Lake Country British Columbia

\$399,000

Lake-view lot located at the end of a cul-de-sac in Lake Country! This 0.22363-acre lot provides a quiet location to build your dream home with great views of the valley and Wood Lake! Backing onto hundreds of acres of ALR land, enjoy your privacy with the land being used as range land. This lot has close proximity to Peter Greer Elementary, the Rail Trail, waterfront parkland (Beasley Park), and all the wonderful amenities that Lake Country has to offer. Water, Sewer, Gas, and Power are available on the road, allowing for your future home to have all services! No GST is applicable! Note existing garage is to be removed before Completion. No architectural guidelines. Call for an appointment to view! (id:6769)