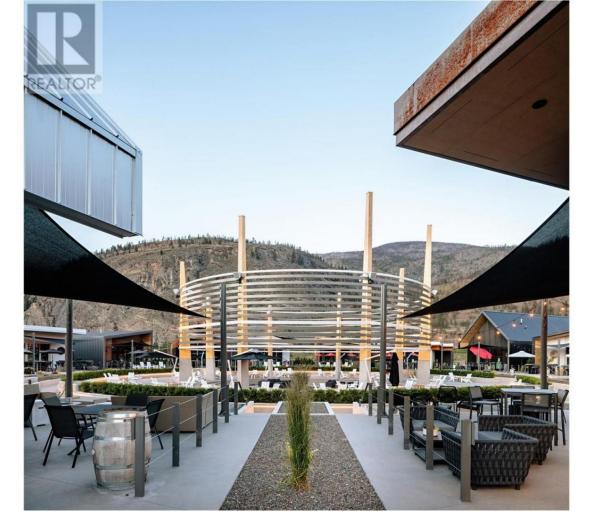

## 100 Enterprise Way 115 Oliver British Columbia

\$495,000

Discover the extraordinary opportunity to acquire JoiRyde Winery, a flourishing ready-to-go winery nestled within Oliver's bustling District Wine Village. Immerse yourself in the well-established brand's spirit, celebrating spontaneity and the joys of life's adventures. This winery encompasses top-tier equipment, an extensive inventory, and an enviable location at the heart of Okanagan Wine Country. Step into the lifestyle of JoiRyde. Celebrated for its exceptional wines that perfectly complement the diverse dining and shopping experiences offered by nearby vendors. With a backdrop of picturesque mountains, proximity to lakes, Area 27 Raceway Park, and an abundance of outdoor recreational activities, coupled with a multitude of events and entertainment, this investment guarantees great enjoyment for both locals and tourists. Seize the opportunity as an entry point into the vibrant and rewarding winery business - a lifestyle choice not to be missed!"" (id:6769)