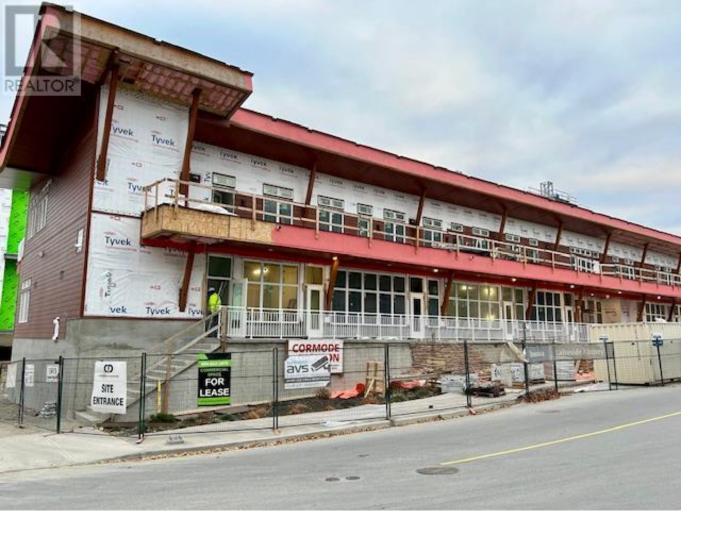

## 13415 LAKESHORE Drive 115 Summerland British Columbia

\$399,000

Welcome to Pier 14 located in beautiful Summerland BC and connected to the famous OASIS DEVELOPMENT. These 12 units are currently under construction and due to be completed spring of 2024. This is a 1 bedroom / 1 1/2 bathroom with an island kitchen and large private terrace. The location cant be beat with beaches and yacht club next door and just a few mins drive into town for all your shopping needs! Call us today for more details and make PIER 14 your new home! (id:6769)