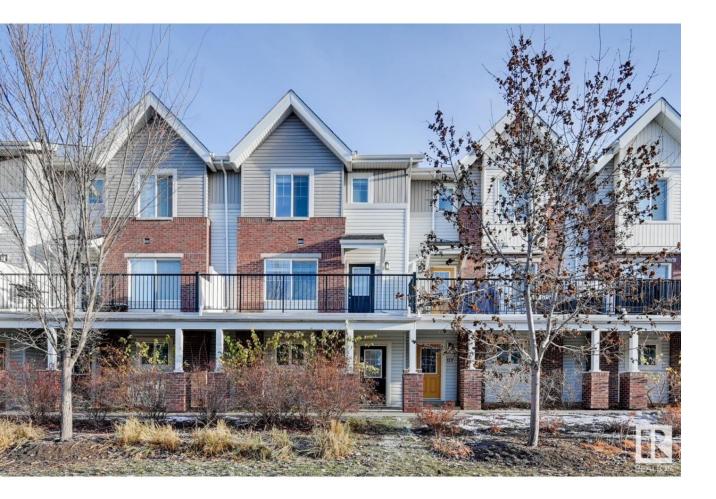

## Sherwood Park Alberta

This spacious 3 bedroom/3 bath/3-storey home in desirable Emerald Hills. Main floor boasts quality finishings, gorgeous open concept living space and upgraded kitchen, including granite counters, large island & walk-in pantry. Living room features a large attached balcony to enjoy the fresh air and green space. Main level complete w/ 2pc bathroom and laundry. Upper level boasts 3 well-sized bedrooms. Primary bedroom has 3pc ensuite w/ a large walk-in shower & an oversized closet. Plus 2nd shared 4pc bathroom upstairs. Other features include a double attached garage, plenty of storage, energy-efficient mechanical including tankless hot water for a lower utility bill. This well maintained complex offers visitor parking and is conveniently located close to shopping & walking trails. Quick proximity to Yellowhead & Baseline Rd, schools & public transportation. A must see! (id:6769)