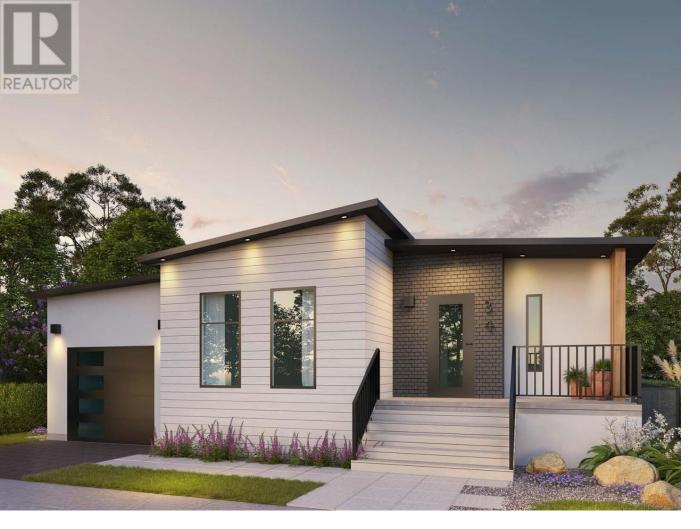

## 8900 Jim Bailey Road 115 Kelowna British Columbia

\$443,800

Welcome to Deer Meadows. Your new neighbourhood is conveniently located just steps away from the Rail Trial where you are connected to Wood lake and the blue waters of Kakamalka lake with trail access spanning from Vernon to Kelowna. Deer Meadows is a quick 10 minute commute from the Airport and UBCO's Campus. Rentals and pets are allowed. This Monarch home is built by Woodland Crafted Homes and features a modern layout. With a unique exterior, the 3 bedroom, 2 bathroom home design is created for those that want it all. Entering to the open-concept Kitchen, you walk through a bright front patio and are met with the highly coveted seamless living/dining space. Guest room and spacious Master Bedroom at the back of the house means optimized space distribution. The secluded and fenced backyard to ensure homeowners get every bit of sunshine that the Okanagan has to offer. SHORT TERM RENTALS PERMITTED. SHOW HOME NOW OPEN. Schedule your appointment today! (id:6769)