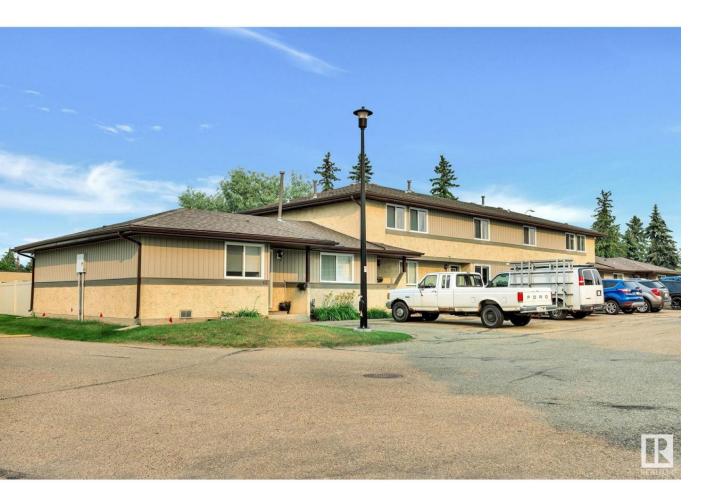

## Fort Saskatchewan Alberta

This 3-bedroom condo is located in the desirable Countryside townhouse complex, close to schools, shops, parks, and walking paths. It has 1264 square feet of space spread over two newly renovated floors. On the main floor, you'll find an updated kitchen with lots of cupboard space, a dining area, and a living room that opens onto the fenced in backyard through the patio door. There's also a convenient half bathroom on this level. Upstairs, there's a full bathroom and three spacious bedrooms. The master bedroom connects directly to the bathroom. The basement is a blank canvas ready for the buyer to develop it to a design that fits their particular needs! Parking conveniently located right in front of the unit. New Hot Water Tank and Furnace installed within last 2-3 years. With the kitchen and all the bathrooms fully renovated and fresh painting throughout this home its move in ready. All it needs is you! (id:6769)