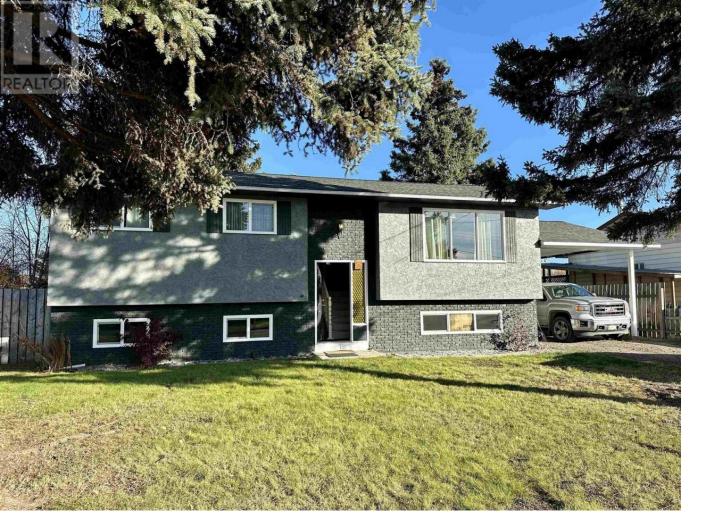

## 115 MURRAY Street Fraser Lake British Columbia

\$249,000

Nicely updated home with four bedrooms and two and a half bathrooms located close to recreation and an elementary school. This home features an open concept design with patio doors leading from the dining room on to the sundeck and the fenced back yard with a view of Mouse Mountain. The layout boasts three bedrooms up and one down, with a spacious kitchen and a good sized living room. The basement has the 4th bedroom, a 3 piece bathroom, family room and a rec room with a separate basement entry. Recent updates include new roof shingles, new chimney liner and exterior paint in 2019, all new windows in 2022, and new vinyl laminate flooring in the basement in 2023. Some furniture may be negotiable. (id:6769)