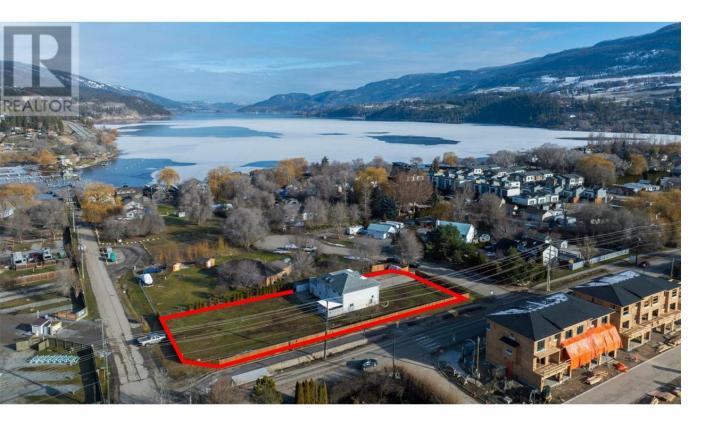

## 11506 Turtle Bay Court Lake Country British Columbia

\$1,999,900

DEVELOPMENT OPPORTUNITY! Boutique Hotel Site for sale, fully re-zoned C9A Tourist Commercial. Feasibility study and renderings available for a 4-storey, 28 unit building. Plans include seven 430 sqft studio units, eight 550 sqft 1 bedroom units, and fifteen 800 sqft 2 bedroom units, with 28 open parking stalls. There is a possibility to add an additional 2-storeys with a variance and some design modifications. This large 0.62 flat lot offers approximately 110' frontage on Turtle Bay Court, 100' frontage on Seymour Road, and 253' frontage on Woodsdale Road, a main corridor in Lake Country. Currently situated on site is a 2,528 sqft, 5 bedroom, 4 bathroom, 1994 home with an included 2 bedroom legal suite. There are very few hotel/short term options in this fast-growing area. Lake Country is perfectly positioned near Wood and Kal Lakes and with convenient access to Kelowna Airport, UBCO and a gateway to both the North and Central Okanagan. With a planned senior care facility next door and extensive multi-family development in the neighbourhood, this area is poised to see rapid growth, which should provide good support to this project. Further "Principal Uses" include: breweries and distilleries, food establishments, liquor stores, hotels or motels, indoor participant recreation services, spectator entertainment establishments. "Secondary Uses" include: offices, personal service establishments, residential security operations, and retail or convenience stores. (id:6769)