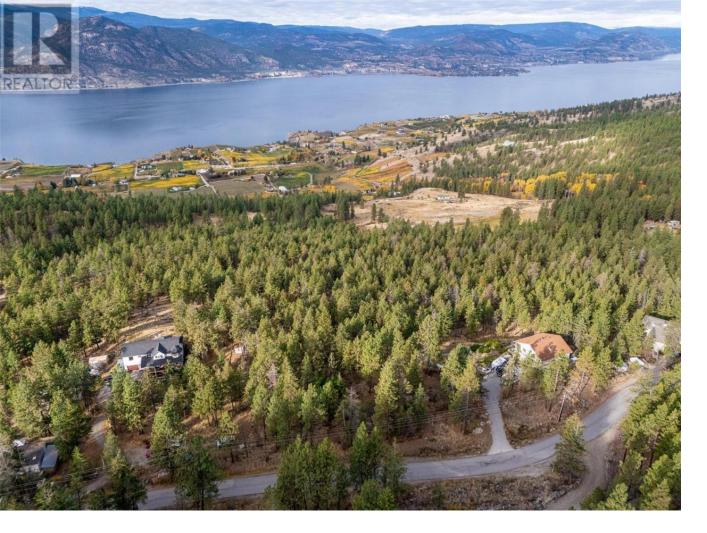

## 1151 SPILLER Road Penticton British Columbia

\$549,000

Over an acre of premium real estate!!! Panoramic Okanagan lakeview potential on this slightly sloping, huge rectangular lot in the Naramata Benchlands. Perfect for a walkout rancher, this lot is both peaceful and quiet. 15 mins to the KVR Trail, hiking/ biking trails, endless wineries, Naramata Village and Penticton City Center. Power at lot line, irrigation district water, and septic field required. Free tree/log removal available upon purchase. (id:6769)