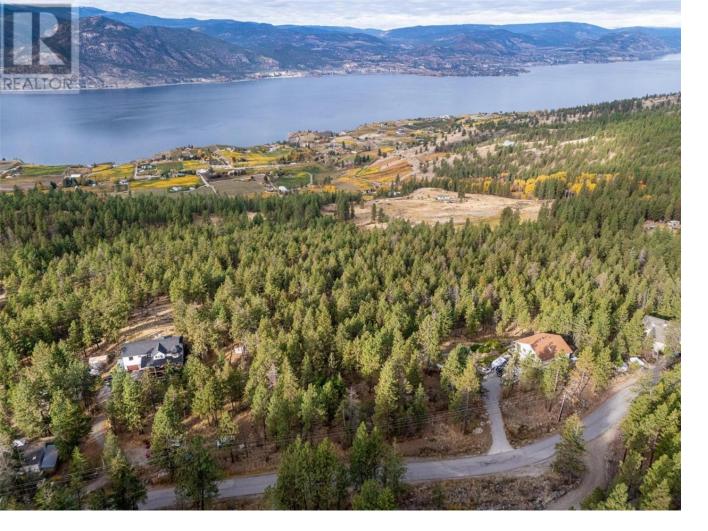

## 1151 SPILLER Road Penticton British Columbia

Over an acre of premium real estate!!! Panoramic Okanagan lakeview potential on this slightly sloping lot in the Naramata Benchlands. Perfect for a walkout rancher, this lot is both peaceful and quiet. 10 mins to the KVR Trail, hiking/ biking trails, endless wineries, Naramata Village and Penticton City Center. Power at lot line, irrigation district water, and septic field required. (id:6769)