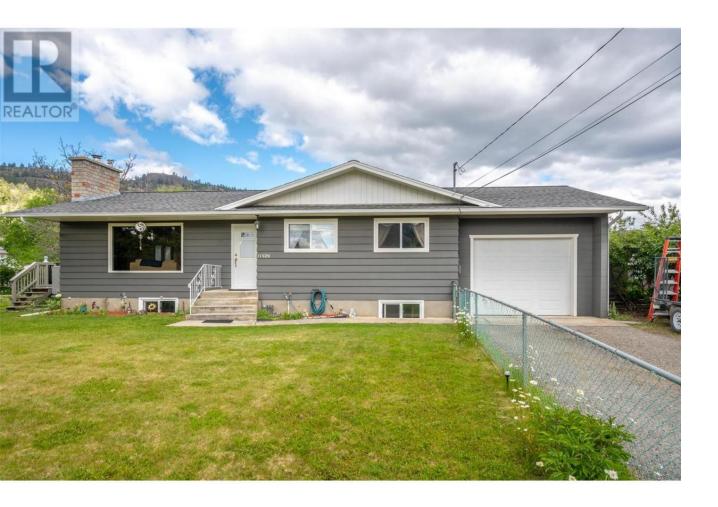

## 11526 Dunsdon Crescent Summerland British Columbia

\$825,000

This stunning 5-bedroom, 2-bathroom residence sits on a spacious .38 acre lot, offering plenty of room for outdoor activities and gardening. The large deck provides the perfect spot for entertaining or simply relaxing while enjoying the serene surroundings. Inside, you'll find ample living space with five generously sized bedrooms and three well-appointed bathrooms. The attached garage adds convenience and security, with plenty of storage and parking. Lower level has it's own entrance which could lend itself to a suite in the future. One of the standout features of this property is its prime location. Situated within walking distance to local amenities, you'll have easy access to shopping, dining, and recreational activities. The beautiful garden is perfect for those with a green thumb or anyone who appreciates the beauty of nature. Don't miss this opportunity to own a piece of paradise in a highly sought-after area. Schedule a viewing today and make this your new home! (id:6769)