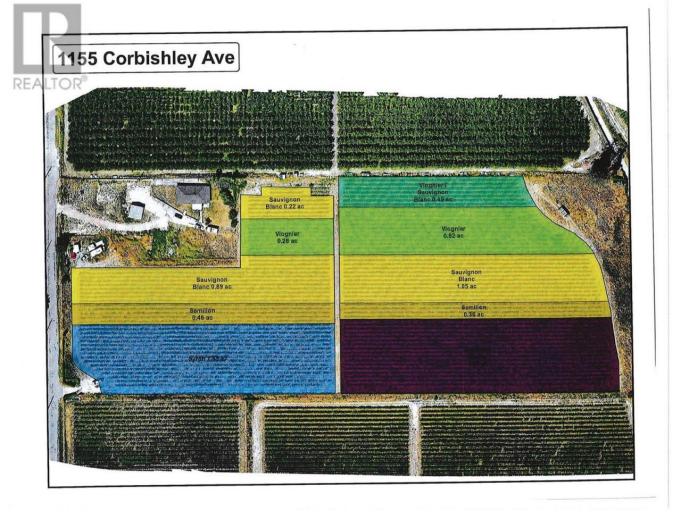

## 1155 Corbishley Avenue Penticton British Columbia

\$2,990,000

9.81 Acres of prime farmland located on the Naramata Bench. Currently approximately 8 acres planted with many popular varieties. The property is accessed through a flat entry driveway with services brought to the main area with incredible valley and lake views. This is a rare opportunity to own some prime Okanagan Valley property. Call the Listing Representative today for a complete package. (id:6769)