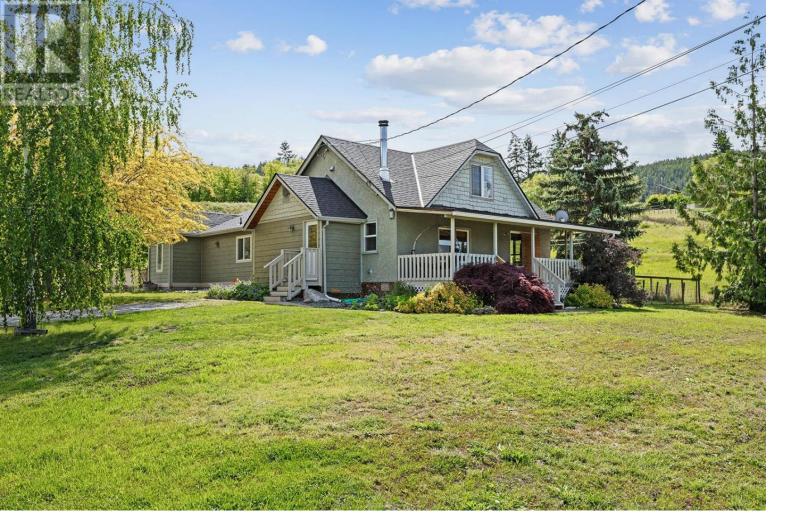

## 1155 Mckenzie Road Kelowna British Columbia

\$999,900

A amazing BUY. Price has just been dropped from 1.19 M to 999900.00 you will not find a nicer propertywith panoramic views of the Okanagan valley, mountains and Okanagan lake on 1.38 acres rural yet close to all amenities. Located on the Rutland bench, this charming farmhouse has been renovated with custom kitchen, a large master suite, a large second bedroom and and den that can be used as a bedroom all on the main floor as well as a lofted bedroom, a perfect environment to raise a family. The addition done in 2002 includes a custom kitchen with newer appliances perfect for the gourmet cook. The wood burning stove keeps the home warm and keeps the heating costs to a minimum. The property also includes a large workshop that can be converted to a large garage if needed and additional storage sheds, providing ample space for all your needs. With its prime location close to all amenities, this property offers endless possibilities. With its practical layout, scenic views and functional amenities, this property presents a unique opportunity for buyers looking for both aesthetic charm and practicality in their investment. Don't miss this rare opportunity to own a slice of paradise where this craftsman style home meets natural beauty. Your dream lifestyle awaits you in this exceptional home. (id:6769)