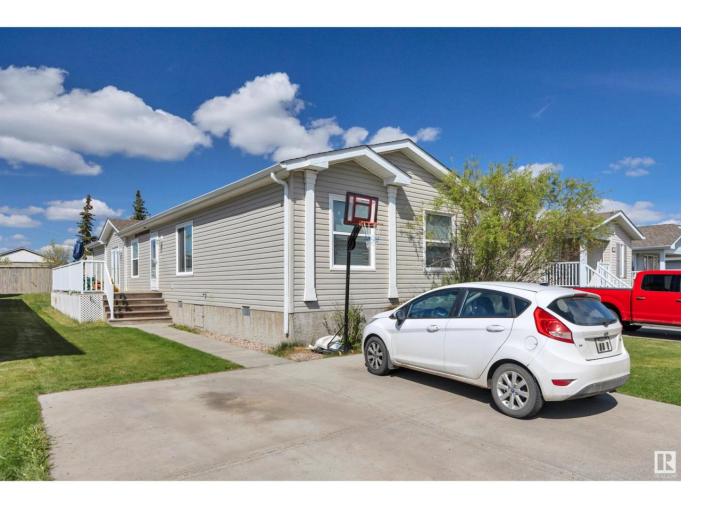

## Leduc Alberta

\$189,900

TWO LIVING ROOMS! DOUBLE PARKING PAD! FUNCTIONAL LAYOUT! This 1509 sq ft 3 bed, 2 bath home is a great layout for those needing extra living space. Lighter toned walls, cabinets, & flooring with a vaulted ceiling creates a welcoming & homey feel! Open concept living unites the space, w/ large kitchen / dining / living room connected for entertaining. Primary bedroom w/ walk in closet & 4 pce bath. Additional living room for the kid's play space / home office, 4 pce bath, & 2 more bedrooms. Laminate flooring in the living spaces, lino in kitchen & bathrooms, carpet in bedrooms. Spacious deck for summer BBQs & relaxing. Two sheds in the yard for storage; no neighbours directly behind either! A great starter home or for those downsizing; welcome to Suntree! (id:6769)