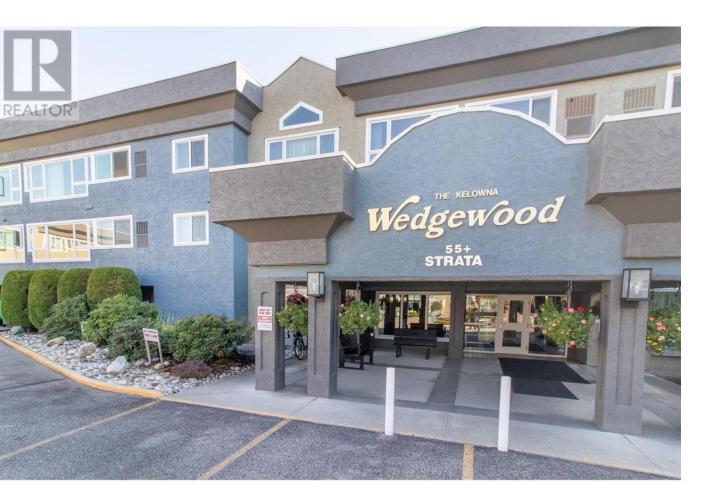

## 1045 Sutherland Avenue 115A Kelowna British Columbia

\$419,800

Welcome to Wedgewood, a highly desired 55+ community with an active social calendar. This 2 bedroom 2 bathroom + den unit is one of the larger suits with over 1,600 square feet of living space. Enjoy the natural light year-round in your enclosed sunroom. Wedgewood residents enjoy a range of amenities including a gym, workshop, billiards/game room, meeting room, car wash area, and guest suite for visitors. Meals available 3 nights per week for an extra fee. Beautiful courtyard and garden area outside. Capri Mall is located directly across the street with grocery shopping, restaurants, medical centre, pharmacy, post office, and more. Easy access to bus routes. Call today to book your private viewing! (id:6769)