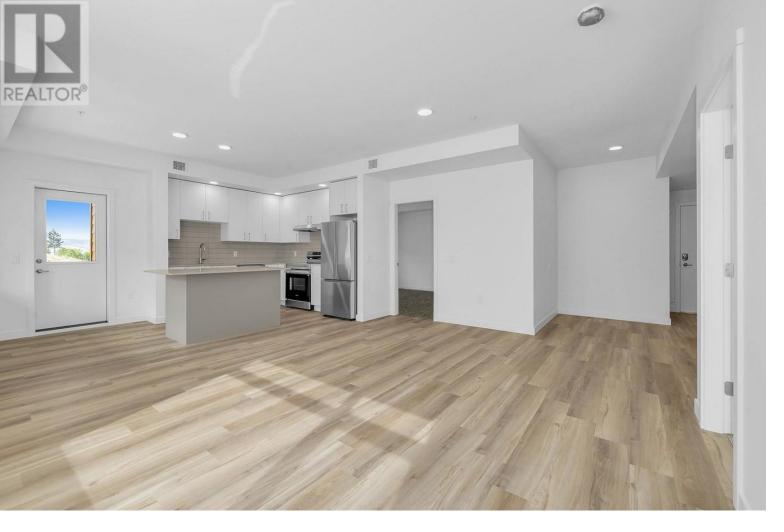

## 1111 Frost Road 116 Kelowna British Columbia

Just Released - Bravo at Ascent. 116 is a Contemporary and Stylish Merlot plan, and features an open floorplan, quartz countertops and stainless steel appliances. 2 Bedrooms are located on opposite sides of the living area, providing excellent privacy. The foyer is spacious with a nook suitable for a desk. Enjoy the outdoors with a nice-sized balcony off the living room. Living at Alpha at Ascent means access to the community clubhouse, featuring a gym, games area, kitchen, patio, and more. Located in Upper Mission, you're just steps from Mission Village at The Ponds where you'll enjoy Save On Foods, Shopper's Drug Mart, a Starbucks opening soon and various other services and businesses. Built by Highstreet, this Carbon-Free Home is eligible for PTT-exemption\*, and comes with double warranty. Photos are of a similar home; some features may vary. Presentation Centre & Showhomes Open Thursday-Sunday 12-3pm. (id:6769)