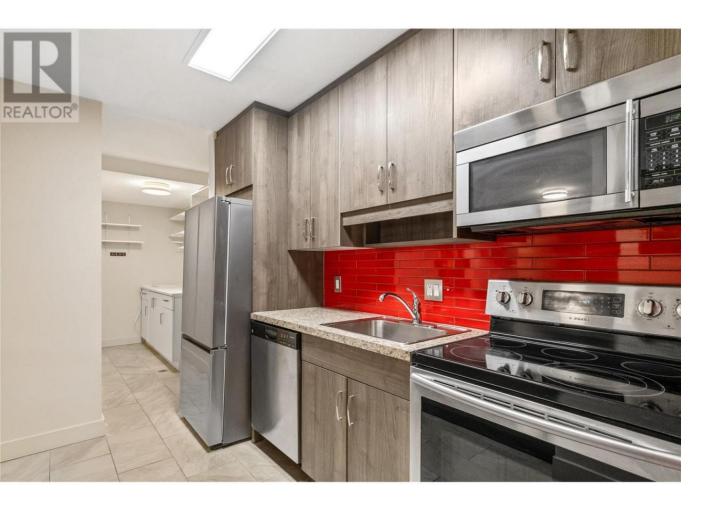

## 1640 Ufton Court 116 Kelowna British Columbia

\$309,900

CENTRAL LOCATION & SPACIOUS! Corner unit featuring a spacious one-bedroom layout with updated kitchen, bathroom, and flooring. A separate flex room offers additional utility as a home office, pantry, or in-suite storage. East-facing deck provides morning sun and remains shaded in the afternoon! Located in a central area with easy access to public transit, shopping, dining, Parkinson Recreation Centre, and the Rail Trail to UBCO. (id:6769)