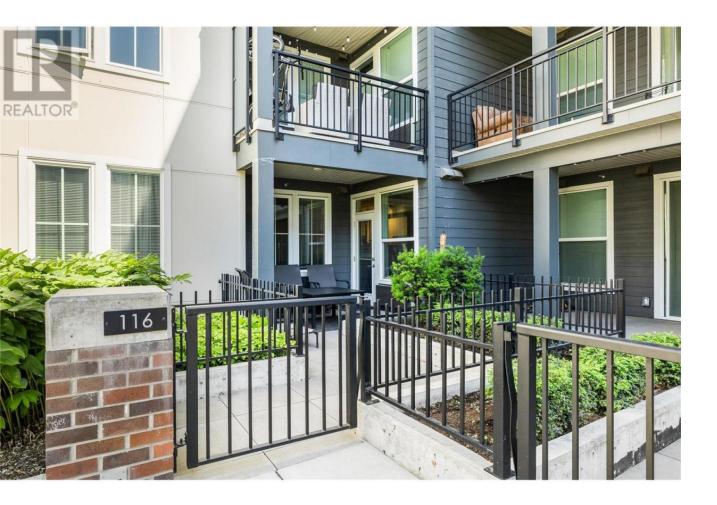

## 1775 Chapman Place 116 Kelowna British Columbia

\$399,900

Bright & modern 1 bed condo with large, ground level patio at Central Green! Welcome to your peaceful urban retreat in the heart of Kelowna. This stylish one bedroom, one bathroom condo is tucked away on the quiet courtyard side of the sought-after, LEED-certified Central Green 2 development, a pet-friendly community directly beside Rowcliffe Park. Rarely offered, this unit features an extra-large patio, perfect for outdoor relaxation, entertaining and pets. Inside, enjoy the airy feel of higher ceilings and an open-concept layout. The kitchen is outfitted with sleek quartz countertops and stainless steel appliances, offering a clean, modern aesthetic. The home comes with one secure underground parking stall and a private storage locker for added convenience. Located just steps from downtown via the new Bertram pedestrian overpass, you're within walking distance to restaurants, shops, groceries, beaches, and schools. Kelowna General Hospital is only a five-minute drive away. Rowcliffe Park features a community garden and a fully fenced dog park, making this area ideal for all everyone. (id:6769)