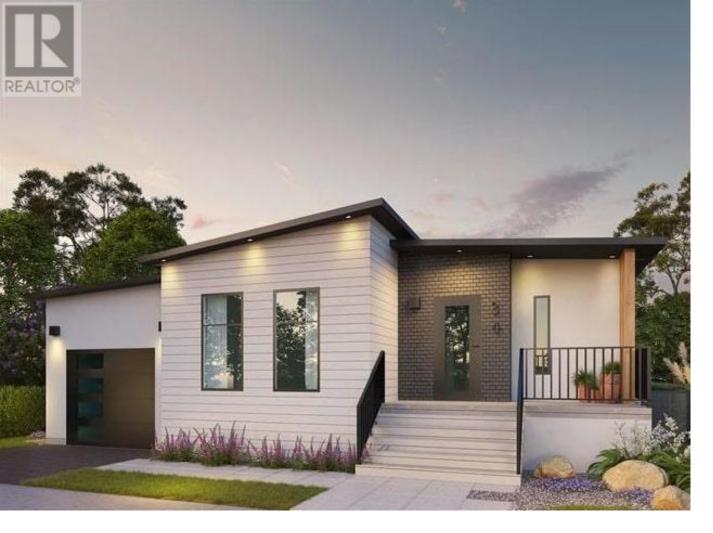

## 8900 Jim Bailey Road 116 Kelowna British Columbia

\$465,600

Welcome to Deer Meadows. Your new neighbourhood is conveniently located just steps away from the Rail Trial where you are connected to Wood lake and the blue waters of Kalamalka lake with trail access spanning from Vernon to Kelowna. Deer Meadows is a quick 10 minute commute from the Airport and UBCO's Campus. Rentals and pets are allowed. This Skylark home is built by Woodland Crafted Homes and features a modern layout. With a unique exterior, the 2 bedroom, 2 bathroom home design is created for those that want it all. Entering to the open-concept Kitchen, you walk through a bright front patio and are met with the highly coveted seamless living/dining space. Guest room and spacious Master Bedroom at the back of the house means optimized space distribution. The secluded Backyard Patio opens off the beautiful Master Bedroom to ensure these homeowners get every bit of sunshine that the Okanagan has to offer. Comes with a garage. SHORT TERM RENTALS PERMITTED. SHOW HOME NOW OPEN. Schedule your appointment today! (id:6769)