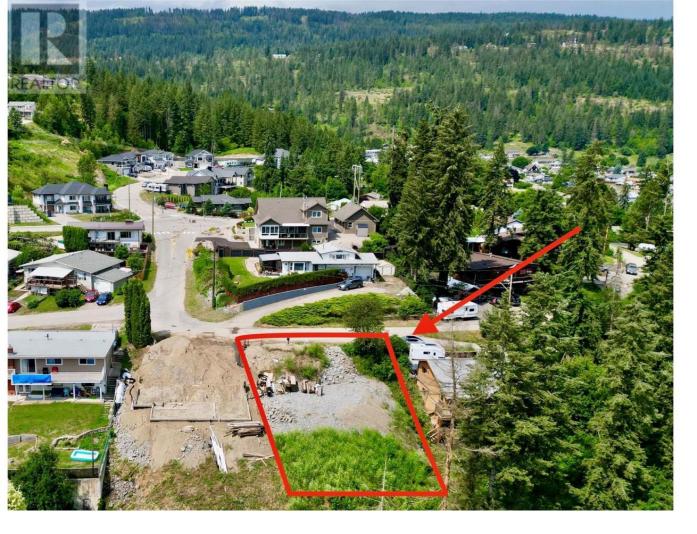

## 116 Birch Crescent Enderby British Columbia

\$184,900

Looking to Build your next custom home with panoramic views of mountains and valleys? Look no more, we have the perfect lots for you! This Enderby building lot is fully equipped with all services and is prepped and engineered with dry rock. This lot is zoned for 1 single-family dwelling and 2 accessory residential buildings; however, there has been talk about this lot being zoned for multifamily R3 zoning in the near future. The property is located on a quiet side street with little daily traffic and offers breathtaking views. The community is already established in this neighbourhood and this lot is close to schools, parks, and local recreation sites. Come take a look or drive by this incredible, builder-ready lot, with water and sewer lines already put in!!! (id:6769)