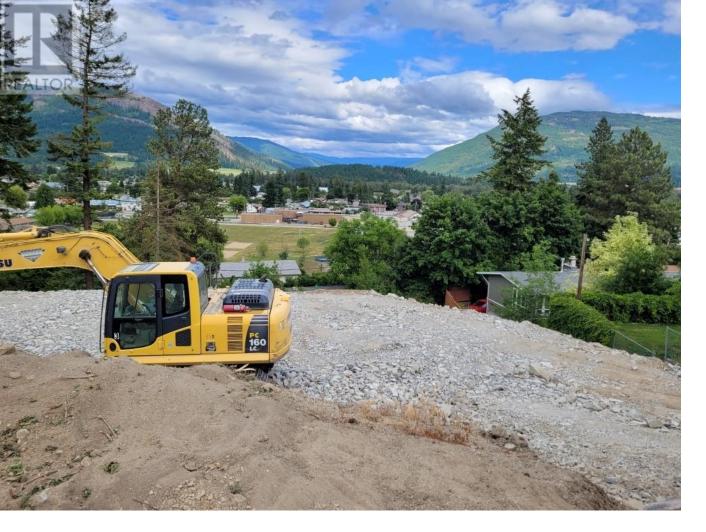

## 116 Birch Crescent Enderby British Columbia \$185,000

Amazing view lot in Enderby ready to build with all services and is prepped and engineered with dry rock. Geotech report and survey on file. The property is located on a quiet side street with little daily traffic and offers breathtaking views. The community is already established in this neighbourhood and this lot is close to schools, parks, and local recreation sites. Come take a look or drive by this incredible, builder-ready lot!!! (id:6769)