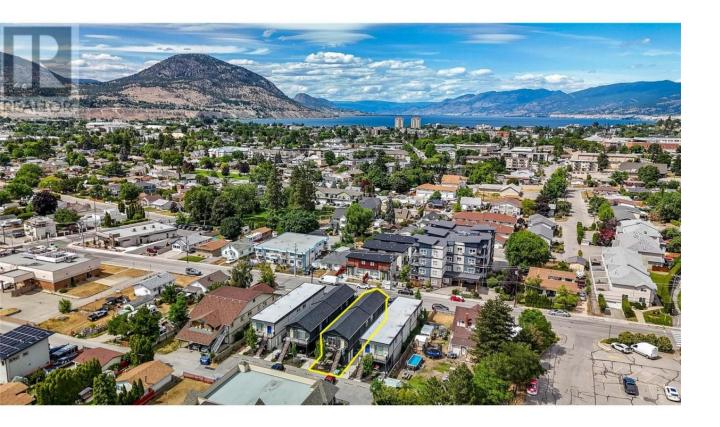

## 116 Calgary Avenue Penticton British Columbia

\$1,285,000

INVESTMENT OPPORTUNITY! Fourplex - Built in 2018. Fourplex consists of (two) two bedroom with two bathrooms (880 SF) on the upper floor and (two) one-bedroom with one bathroom (680 SF) on the lower floor. In total there are 4 units that are fully tenanted. Units are individually metered and tenants pay for utilities. Laundry in every unit. Centrally located to amenities including Safeway, Starbucks, Shoppers Drug Mart and BC Liquor Stores. Designated parking stalls. . Room measurements are for half of fourplex. Measurements taken from building plans and are approximate. Verify if deemed important. (id:6769)