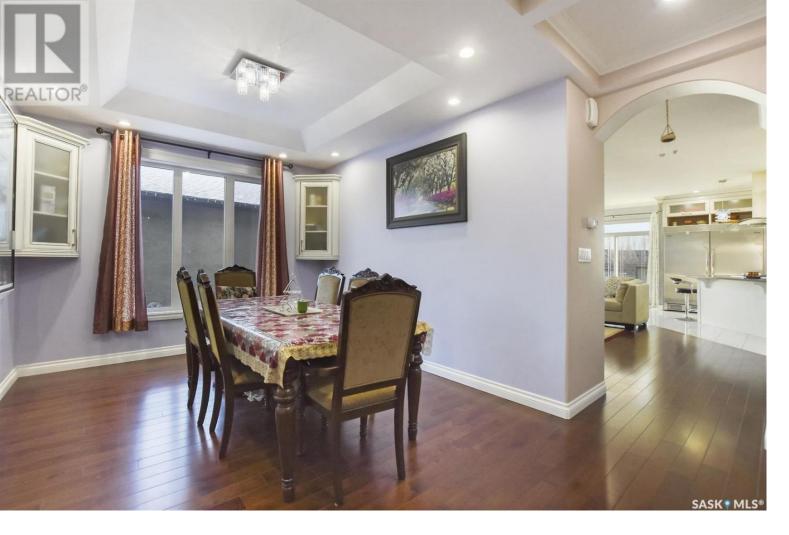

## White City Saskatchewan

\$879.900

Approx. 3100 sq ft custom built executive detached home on 11000 sq ft pie shape lot in White City, Emerald Park area, House consists of separate living, dinning, office and large family room and 2 pc bath, with covered deck from breakfast area on main floor, four bedrooms and three full bath and laundry, covered deck, from master bedroom and front balcony from second master bedroom, basement is finished with two beds, two bath and rec area, front and back yard fully landscaped with sprinkler system, and paver sone patio, triple car garage is finished and heated, spice kitchen in garage and much more, For more info call sales person. Recent (id:6769)

Foyer 11 ft X 7 ft

Living room 12 ft X 11 ft

Office 13 ft X 13 ft

Dining room 12 ft ,4 in X 11 ft

Family room 25 ft, 4 in X 12 ft

Kitchen 18 ft ,5 in X 13 ft ,8 in

Listing Presented By:

Originally Listed by: Homelife Crawford Realty