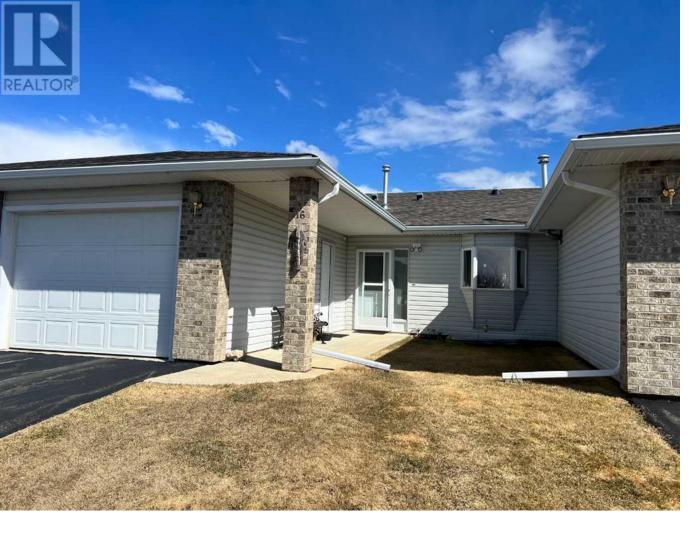

## 116 Shepherds Way Valleyview Alberta

Retirement living in Shepherds Village. This cozy one bedroom unit features a NG firepalce in the living room, a den/office room., U shaped Kitchen with small island, Dining area with access to small covered deck. Laundry on the main level. Large main bathroom. The basement is mostly finished (Small area of flooring to finish) and has rough in for another bathroom. The garage is fully insulated. This is a nice center unit (easier on the heating bill) If you are considering carefree retirement living, you better check this out! (id:6769)