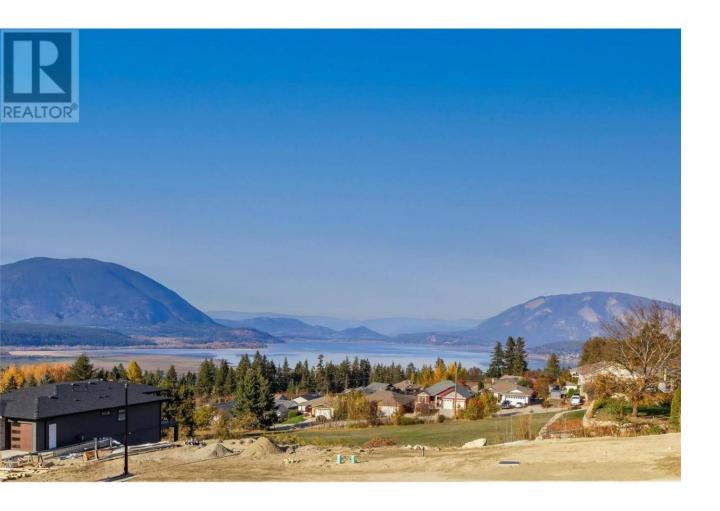

## 1160 16 Avenue Salmon Arm British Columbia

\$369,900

If you are looking for an amazing lake view then welcome to Sunset Ridge! This 0.24-acre lot is the perfect place to build your dream home with an amazing view of the lake and mountains. The spacious lot has enough room for a detached shop, swimming pool, carriage home or a fully fenced yard. Our development in Hillcrest offers breathtaking views and is close to schools, amenities and the downtown core. We take pride in our development and our building scheme. The view from this property is truly One of a kind. You'll be able to enjoy stunning sunsets over the lake and mountains every evening. One of the best locations in Salmon Arm, and one of the last properties you will be able to have a view like this. (id:6769)