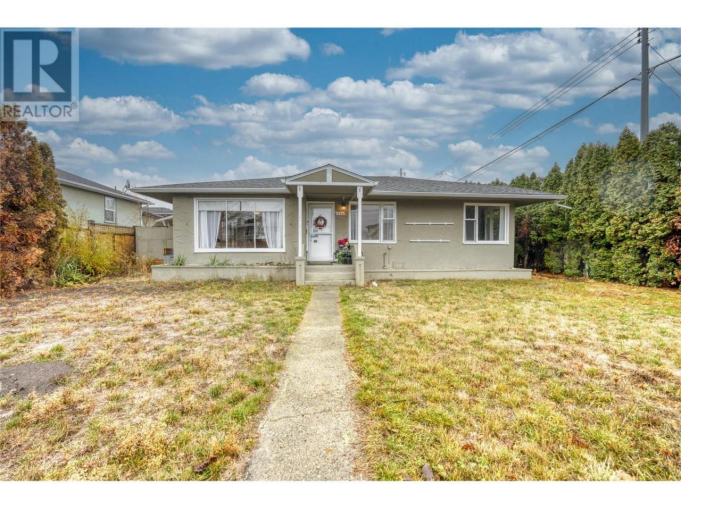

## 1160 Moosejaw Street Penticton British Columbia

\$679,000

This charming and well maintained one level home measures 1100 sqft, with 3 bedrooms, 1 bathroom and has a great open floor plan. Special features include a tasteful kitchen renovation with quartz countertops, stainless steel appliances and island for entertaining, new paint throughout, new roof and HWT in 2020, cute character defining built-ins, new fencing, and updated 200amp service. The large .178 acre lot has a cozy covered patio and firepit area for family and friends, zoned R4-L and borders two laneways as well as the main street allowing for many future development possibilities. In addition, the single garage and covered carport provides great storage, ample parking, and a workshop. Enjoy all the Okanagan has to offer in this desired central location close to parks, shopping, transit, OUC and amenities. A great opportunity here. Call today for a listing package or to book a showing. (id:6769)