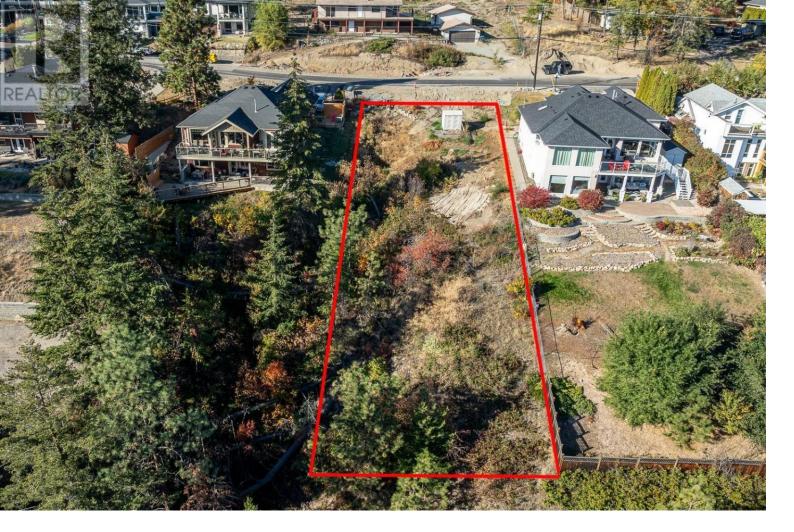

## 11635 Pretty Road Lake Country British Columbia

\$5/5,000

Registered building lot with incredible lake views. A few blocks from the lake. Single family home or small scale multiple housing zoning. water, gas and sewer at lot line. Build your dream home, investment property today. Walking distance to Starbucks and other amenities. 15 minutes to the airport. Buyers to conduct their own due diligence regarding building permits and restrictions, permitted uses and further development potential. (id:6769)