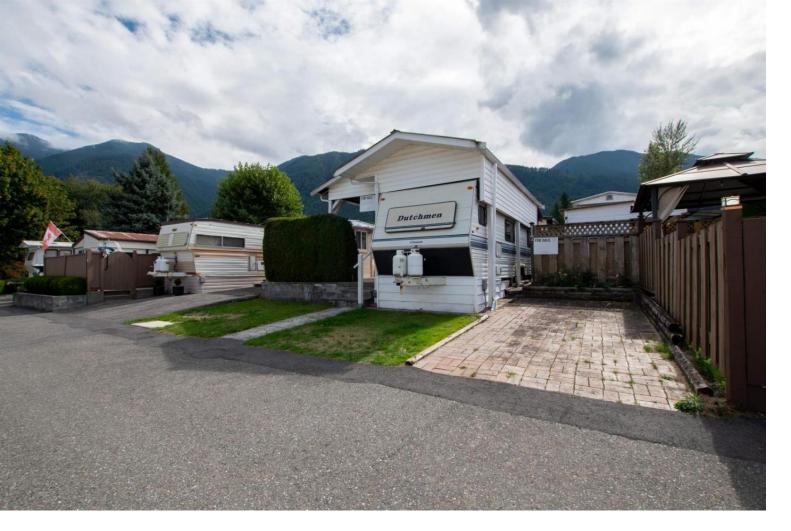

## 1436 FROST Road 117 Chilliwack British Columbia

\$134,900

Welcome to Cultus Lake Holiday Park! Beautiful centrally located site with covered RV parking and BRAND NEW Shed. low maintainance yard with tons of parking. You will love The beautiful setting of this park surrounded by mountains & trees, being centrally located, it is only a few minutes from Cultus Lake & Chilliwack. The park has a pool, large clubhouse, multiple parks & play areas for kids, showers, & laundry. Annual fees are \$1948 which include sewer, water, garbage, snow removal. (id:6769)