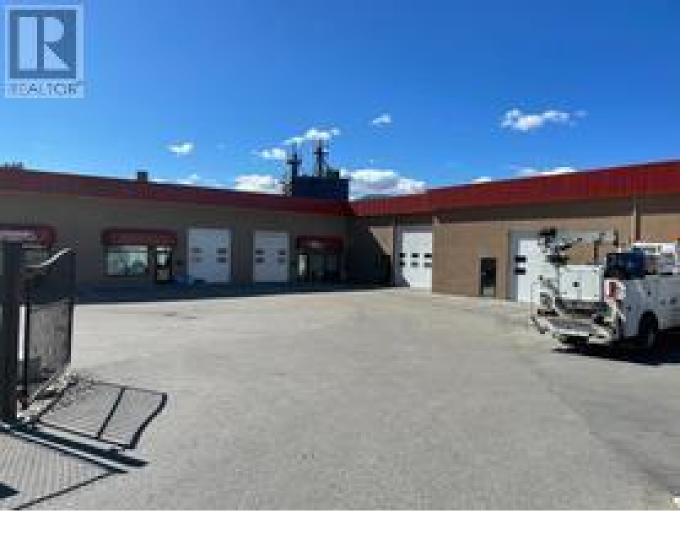

## 2203 Dartmouth Drive 117 Penticton British Columbia

\$599 900

Built in 2018 this Commercial units 1500 sqft main floor has an additional 500 sqft mezzanine space. Main floor has 12x14 overhead doors, man door, 17' ceilings, fully insulated walls, handicap friendly bathroom, and a back door to private space for the unit's use. Mezzanine area has plenty of area for offices, lunch room, and/or storage. 8 unit Strata in the heart of the Industrial area. This unit is suitable for a variety of businesses including retail. Great exposure and easily accessible. Gated at night for secure parking. Call for a viewing! (id:6769)