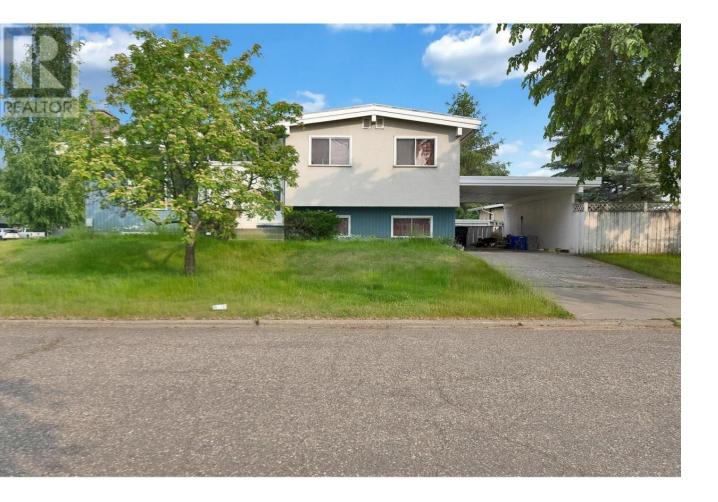

## 117 KING Drive Prince George British Columbia

\$569,000

\* PREC - Personal Real Estate Corporation. Nestled amongst one of the finest neighborhoods & on King Drive, is this 4-level split with a 2-bed suite. All of the big-ticket items have been done with no expense spared!! A torch on roof ('17), a heat pump (Air Conditioning), a furnace, hot water on demand & solar panels ('22). The main floor has vaulted ceilings, a big bright living room with lots of windows, it is open to the kitchen & dining room. The top floor has 3 beds with the master having an ensuite. Outside you will find a carport & a 2nd driveway. The suite is empty so you can start fresh with new tenants. This wonderful, quiet neighbourhood is close to Heritage Elementary, DP Todd & very central to everything. Lot size meas. is taken from tax ass., all meas are approx. & all info to be verified by buyer if deemed important. (id:6769)