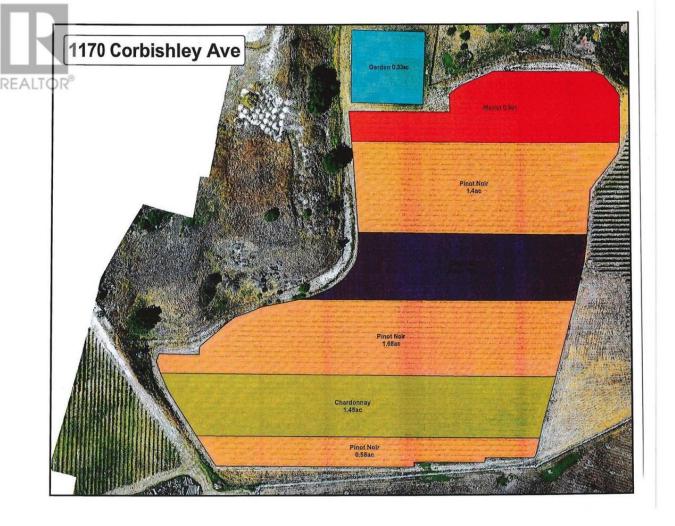

## 1170 Corbishley Avenue Penticton British Columbia

\$2,390,000

8.5 Acres of prime farmland located on the Naramata Bench. Currently 6 + acres planted and may popular varieties. This property is accessed through a panhandled driveway with services brought to the main area of the land. There are several locations to build you dream home and or hobby farm or estate winery with incredible valley and lake views. This is a rare opportunity to own some prime Okanagan Valley property. Call the Listing representative today for a complete package. (id:6769)