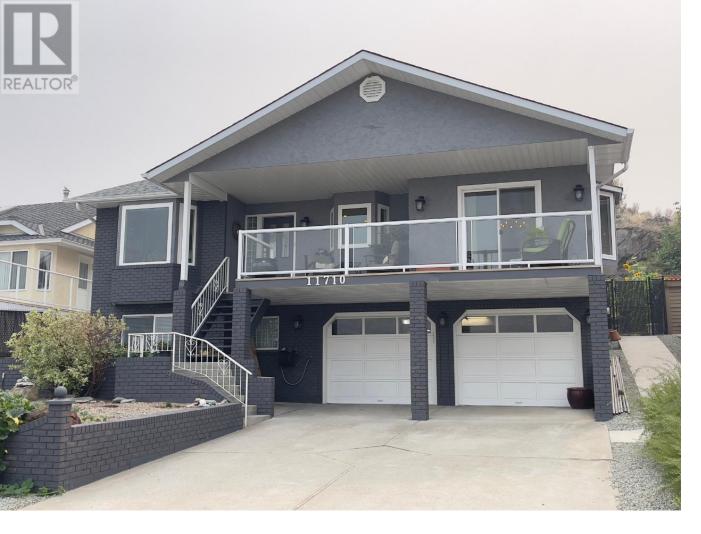

## 11710 QUAIL RIDGE Place Osoyoos British Columbia

\$765,000

You'll find this Executive home just steps from the Golf Course in DIVIDEND RIDGE subdivision. With lake, mountain and valley views from the main (upper) floor and deck. The kitchen has quartz countertops, reverse osmosis, SS appliances. Large Master Suite with 4-pc ensuite- glass/tile shower & soaker tub. More recent updates include; Furnace & AC, HWT, Water Softener, Roof, Windows, Light Fixtures, updated Master Ensuite, new Laundry Room and Studio/Den. The lower floor has a spacious Second Bedroom w/Ensuite & Den. The Oversized double garage & large driveway offer lots of parking. The back yard features a covered deck and beautiful terraced rock & gardens. (id:6769)