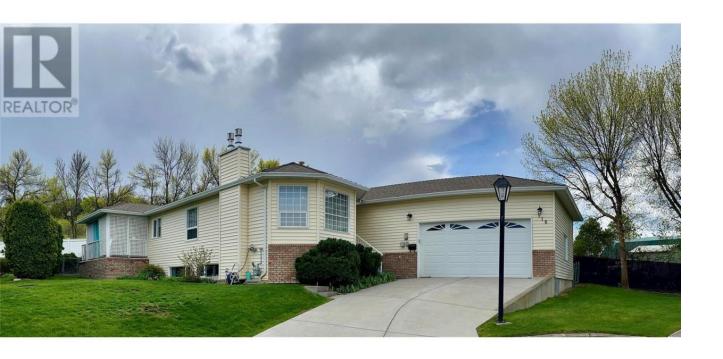

## 1108 14 Avenue 118 Vernon British Columbia

\$749,900

Large home in the Hillview Meadows development. Private pool and hot tub in complex and Hillview Golf Course next door. Gated community with private pool (seasonal) and year around hot tub. This home has had upgrades such as flooring, paint, fireplace up and gas heater down. New kitchen with touches like appliance garage with mixer lift. Large island with granite plus new cabinets. furnace 2016, a/c 2017, hot water tank 2023. This home features Moen Flo water protection. Downstairs workshop has access from side yard. Both main floor bedrooms have ensuites. (id:6769)