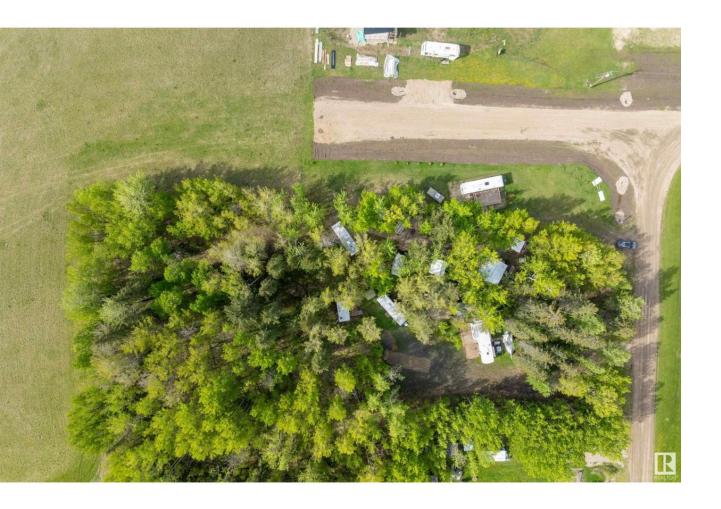

## Rural Wetaskiwin County Alberta

\$99,900

Welcome to this exceptional corner lot, perfectly positioned just steps from the lake and equipped for your recreational enjoyment or future development. This unique property features a cozy bunkhouse ideal for weekend stays or guest accommodations, along with two decks for two campers. Power is already connected to the property, and a holding tank is in place, making it a turnkey option for seasonal living. A detached garage offers excellent storage or workshop space, while a thoughtfully placed firepit area invites you to relax and unwind under the stars. Close to the lake, providing easy access for watersports or relaxation with its quiet corner location, this lot offers both privacy and convenience, making it an ideal getaway or future home site. Don't miss this rare opportunity to own a property with so much already in place. Start envisioning your life at the lake! (id:6769)