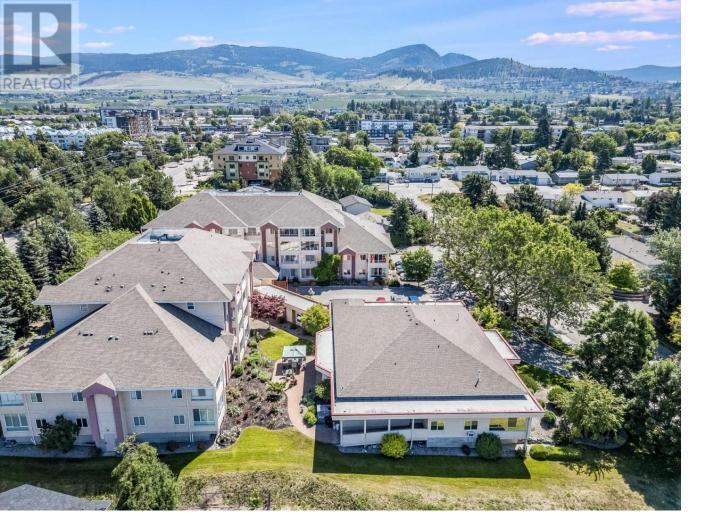

## 920 Saskatoon Road 118 Kelowna British Columbia

\$320,000

Welcome to Unit 118 at 920 Saskatoon Road, a 2-bedroom, 1-bath main floor gem in the desirable Adderley Community, perfect for retirees and downsizers (55+). With 1,127 sq. ft. of living space, this home boasts a wheelchair-friendly layout, easy access, and no units above, ensuring peace and quiet. The open-concept design features 9' ceilings, a bright living area with a gas fireplace, and an updated kitchen with a large island, tile countertops, and ample cupboard space. Brand new carpets & paint throughout (June 2024). Enjoy the enclosed patio year-round, offering a serene space to relax. Located in a prime spot within the community, this unit is adjacent to amenities and offers convenient main-level access. The Adderley Community provides a clubhouse with social areas, beautiful grounds to enjoy the sunshine, and community garden beds for green thumbs. Close to shopping, parks, golf, and more, this home combines comfort, convenience, and a vibrant community atmosphere. Schedule your viewing today and discover the perfect retirement haven! (id:6769)