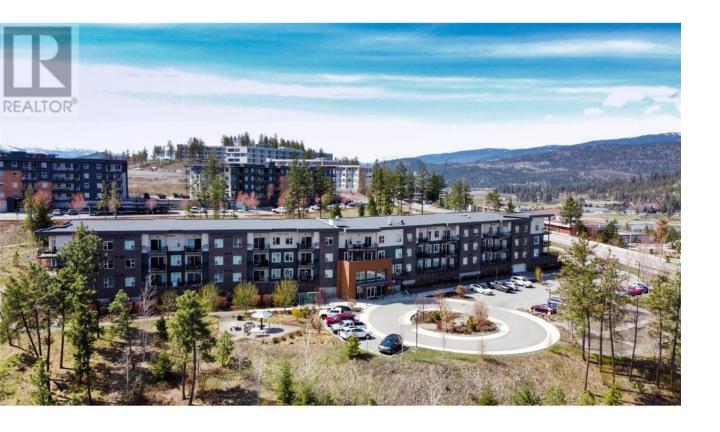

## 935 Academy Way 118 Kelowna British Columbia

\$549,500

Bright, south-facing 3-bedroom, 2-bath unit in U One -- just a 7-minute walk to UBCO! Available for vacant possession anytime after August 1, 2025. Ground-floor convenience meets private outdoor living with a walk-out patio and fenced yard, perfect for pets, studying in the sun, or entertaining friends. Easy-care vinyl plank flooring, an open layout, and large windows bring a modern, airy feel throughout. Includes 2 Parking Stalls - 1 underground and 1 surface parking stall -- ideal for roommates or guests. Whether you're a student, parent, or investor, this location is hard to beat. Quick access to transit, trails, and university life, with strong rental demand year-round. Long-term rentals are allowed. Pet Restrictions: up to 2 cats, alternatively, one dog weighing no more than 40 pounds and one cat or two dogs each weighing no more than 40 pounds or one dog weighing up to 80 pounds. Furniture negotiable. (id:6769)