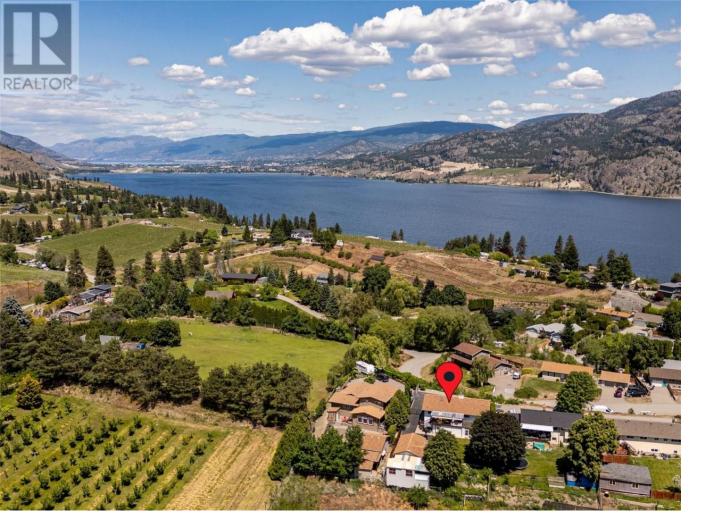

## 118 Arlayne Road Kaleden British Columbia

CLICK TO VIEW VIDEO! Spacious 4 bed, 3 bath family home with over 2,800 sqft of living space in the beautiful community of Kaleden. Situated on .27 acre, gated, and with plenty of parking, it offers ample opportunity for your family's privacy while also offering an inviting front courtyard and backyard space. The living room with its large windows offers views of the beautiful Okanagan Valley and peekaboo views of Skaha Lake, plus has a gas fireplace to cozy up during the colder months. The kitchen, the dining area, the office, the primary bedroom with its own ensuite, and the additional 2 bedrooms are all on the main level. The sunroom will be your new favourite space to enjoy the shoulder seasons of the Okanagan. The lower level offers a rec room, an additional bedroom, a garage and several bonus spaces that could be used as is, or reconfigured to suit your own ideas because it's an excellent area for guests to enjoy their own independent space while they're visiting you. The biggest bonus this property offers is the detached 600 sqft studio. Let your imagination flourish and create a yoga, art studio, your personal gym, or a space to work on your classic car. For outdoor entertainment, there are perfectly shaded spots in the well-cared-for backyard with fruit trees. This home is located in the sought-after community of Kaleden, a very tight-knit community and the perfect spot for outdoor activities for both families and retirees. Great family home!!! (id:6769)