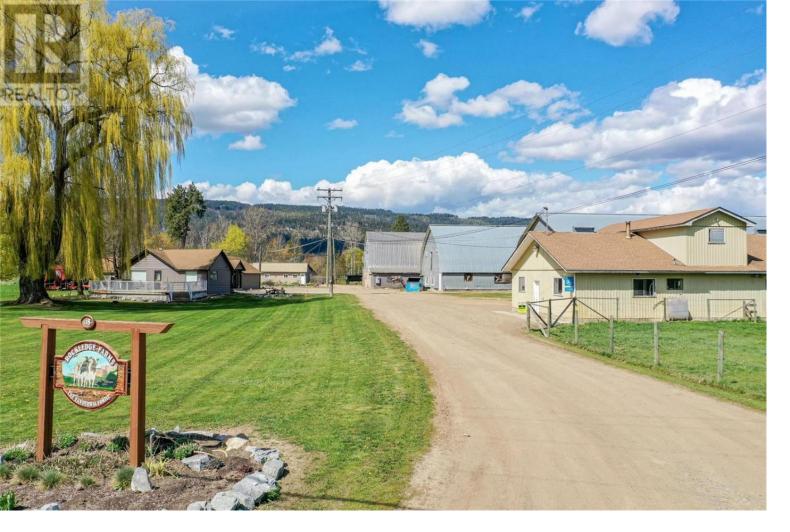

## 118 Enderby-Grindrod Road Enderby British Columbia

\$6,400,000

140.82 acre dairy farm with 6 Titles located along the beautiful Shuswap River. Conventional double 6 herringbone parlour with auto-take offs. Newer 2000 USG Boumatic milk-tank. Approximately 130 acres of quality irrigated cropland under 127 acre feet of Water Licence supplied from the Shuswap River. Irrigation is delivered to the fields via 3 Irrifrance Hose Reels. Older but very functional cattle housing set up with dry pack and freestall beds. Stationary TMR feed delivery system to the milk cows. Silage is stored in long tubes on a concrete pad. Inground clay manure lagoon is located across the road with 12 month capacity of storage. There are 2 good homes on this farm, the main home is a 1300 sq ft 3 bed/1 bath and the second is a 975 sq ft 2 bed/1 bath, both with very nice updates. Family and farm services are located close by in the town of Enderby. This is a Share Sale of Rockledge Farms Ltd. (id:6769)